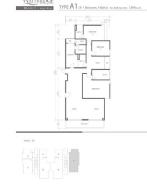

## **RESIDENTIAL - APARTMENT** 1,894SQFT (176SQM) / S\$ 385,220

+65-91009919

**SENIBONG COVE, PERSIARAN SENIBONG, 81750,** MASAI, JOHOR, MALAYSIA

| LISTING ID:      | SGLA34640473       |
|------------------|--------------------|
| TENURE:          | FREEHOLD           |
| TITLE:           | STRATA TITLE       |
| SIZE BUILT-UP:   | 1,894SQFT (176SQM) |
| SIZE LAND:       | N/A                |
| NO. OF FLOORS:   | N/A                |
| FLOOR/LEVEL:     | N/A - N/A          |
| BED ROOMS:       | 4+1                |
| BATH ROOMS:      | 4                  |
| MAIDS ROOMS:     | N/A                |
| PARKING SPACES:  | N/A                |
| LAYOUT TYPE:     | N/A                |
| ■ FACING:        | N/A                |
|                  | N/A                |
| SELLING PRICE:   | S\$ 385,220        |
|                  | 203PSF (2,189PSM)  |
| COMPLETION YEAR: | 2017, 2YRS         |
| ■ CONDITION:     | N/A                |
| FURNISHING:      | N/A                |
| LISTING DATE:    | SEP 14, 2018       |

### THE WATER EDGE APARTMENTS

The WaterEdge Apartments Set into the hinterland beside the WaterEdge Residences, these apartments offer commanding views of the marina and Sungai Lunchoo as well as the Straits of Johor. Spacious 1,894sqft (176sqm), 4 bedroom, 4 bathroom Apartment for Sale. Completed in 2017, this unit is in good/original condition. Others: freehold, 1 other room(s)